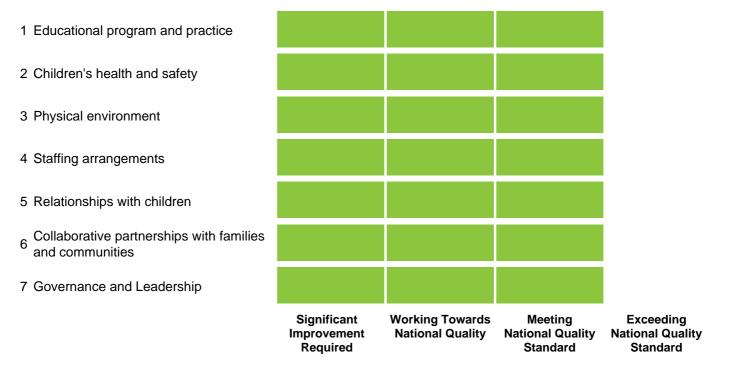

## **Tanderra Out of School Hours**

meets the National Quality Standard, providing quality education and care in all seven quality areas.

The National Quality Standard is made up of seven quality areas

This service was last assessed in August 2024 against the National Quality Standard for Early Childhood Education and Care and School Age Care and these ratings have been awarded in accordance with the Education and Care Services National Law Act 2010 and the Education and Care Services National Regulations 2011.